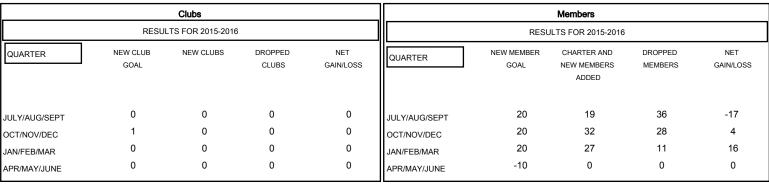

60

40

20

0

-20

-40

-60

MBR0181

JULY

AUG

SEPT

OCT

NOV

| 27 CLUBS OF 52 ADDED 1 OR MORE<br>NEW MEMBERS | GENDER DISTE<br>MALE<br>FEMALE | 912 (72.96%)<br>338 (27.04%) |     |
|-----------------------------------------------|--------------------------------|------------------------------|-----|
| CLICK HERE FOR HEALTH ASSESSMENT DATA         | FAMILY UNIT MEMBER             | RS                           | 303 |

MAY

JUNE

HEAD OF HOUSEHOLD NON-HEAD OF HOUSEHOLD

FEB

MAR

APR

145

158