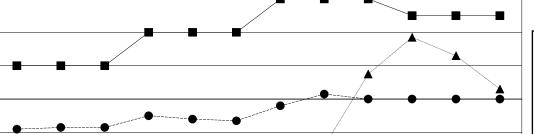

## GOALS AND ACTUAL NEW CLUBS CUMULATIVE

JAN

DEC

GOALS AND ACTUAL MEMBERS CUMULATIVE

- CURRENT YEAR ACTUAL MEMBERS

- ▲ - LAST YEAR ACTUAL MEMBERS

| DROPPED CLUBS: 0 |    |
|------------------|----|
|                  |    |
| DROPPED MEMBERS  |    |
| DECEASED         | 10 |
| CLUB CANCELLED   | 0  |
| OTHER            | 64 |
| TOTAL            | 74 |